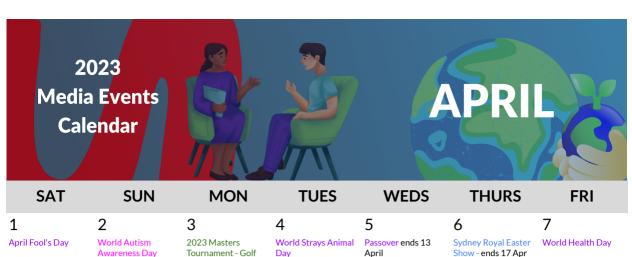

NSW State Elections Neighbour Day

Country Championships Final Horse Racing

School holidays begin Go Blue for Autism

Daylight Savings ends

Tournament - Golf ends Apr 9

ends 14 April

National Youth Week

Bluefest Byron Bay **Good Friday** 

(OLD)

8

9 Easter Sunday

(OLD)

10 School Holidays begins (Eastern & Western divisions)

Sibling Day

17

24